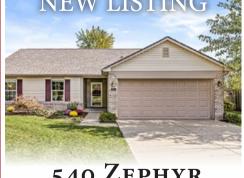

## 540 ZEPHYR WAY WESTFIELD

Beautiful 4 BR ranch on large lot with a fully fenced backyard. This home has been well maintained and has several recent updates! Listed at \$314,900