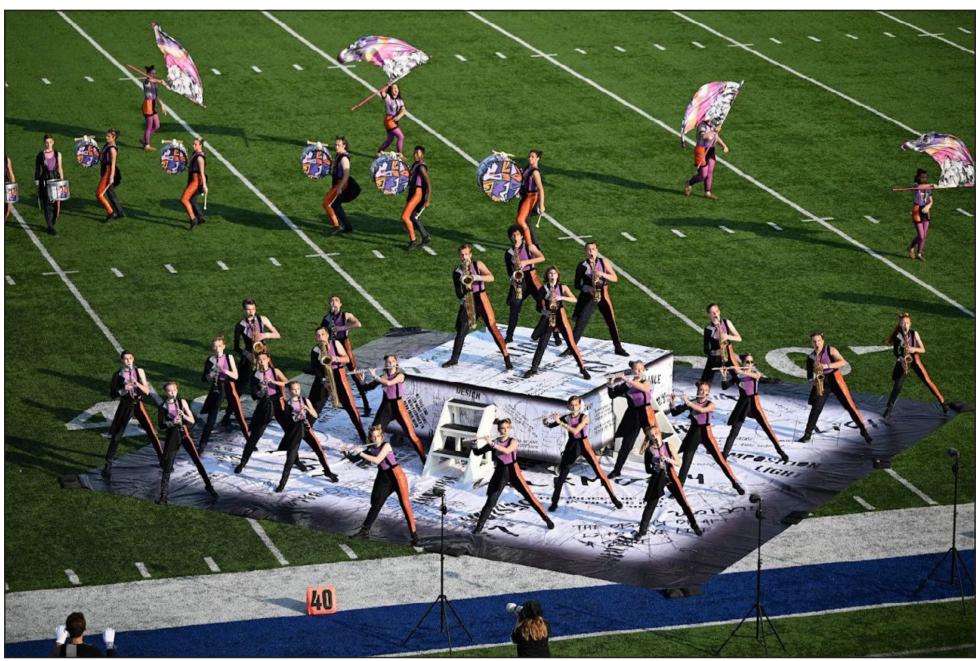

# Statewide Westfield Pride

The Pride of Westfield recently traveled to Carroll High School in Fort Wayne to compete against bands from across Northern Indiana in the ISSMA State Regionals. Westfield earned a Gold rating which qualified it for the Class A ISSMA Semi-State Competition on Saturday, Oct. 26 at Ben Davis High School. Congratulations to The Pride of Westfield's students and staff! On Friday, Westfield headed to Lucas Oil Stadium for the Bands of America Indianapolis Super Regional for preliminary competition against bands from across the Midwest. (Photos provided by Westfield Washington Schools)