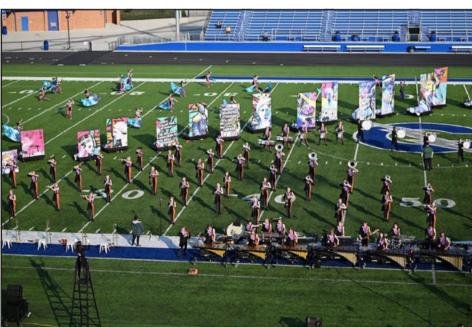

# Statewide Westfield Pride

The Pride of Westfield recently traveled to Carroll High School in Fort Wayne to compete against bands from across Northern Indiana in the ISSMA State Regionals. Westfield earned a Gold rating which qualified it for the Class A ISSMA Semi-State Competition on Saturday, Oct. 26 at Ben Davis High School. Congratulations to The Pride of Westfield's students and staff! On Friday, Westfield headed to Lucas Oil Stadium for the Bands of America Indianapolis Super Regional for preliminary competition against bands from across the Midwest. (Photos provided by Westfield Washington Schools)