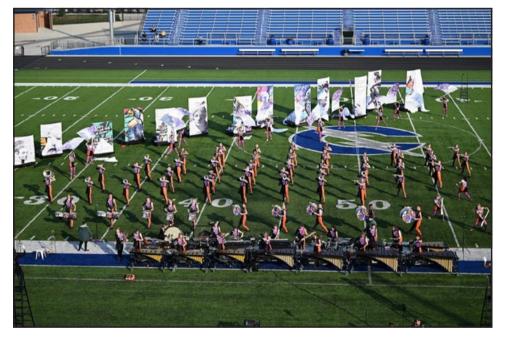

# Statewide Westfield Pride

The Pride of Westfield recently traveled to Carroll High School in Fort Wayne to compete against bands from across Northern Indiana in the ISSMA State Regionals. Westfield earned a Gold rating which qualified it for the Class A ISSMA Semi-State Competition on Saturday, Oct. 26 at Ben Davis High School. Congratulations to The Pride of Westfield's students and staff! On Friday, Westfield headed to Lucas Oil Stadium for the Bands of America Indianapolis Super Regional for preliminary competition against bands from across the Midwest. (Photos provided by Westfield Washington Schools)