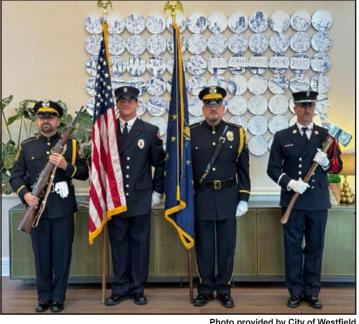

## Westfield invites you to pay tribute to local Veterans

#### The REPORTER

The City of Westfield will host the second annual Veterans Day Ceremony on Monday, Nov. 11 at The Bridgewater Club, 3535 E. 161st St. Breakfast will be served starting at 7:45 a.m. followed by the ceremony commencing at 8:30 a.m. Hero presentation that will be This ceremony is free and open to the public.

Please plan to attend and join in "Honoring Service & Sacrifice" and pay tribute to our brave veterans who have selflessly served our nation. It is a day to reflect, remember, and express gratitude for their sacrifices and unwavering commitment to our freedom.

There will be remarks from local veterans including Mayor Scott Willis, keynote speaker Roy Adams, and Westfield Police Chief Shawn Keen, as well as live performances by the Westfield High School Signature Sound choir.