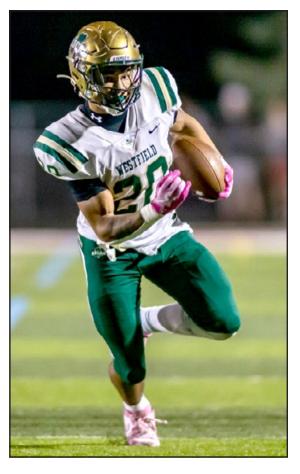

# REPORTER SPORTS WEEKEND

Sports Editor Richie Hall | Sports@ReadTheReporter.com | Twitter @Richie\_Hall CARMEL, FISHERS, GUERIN CATHOLIC, HAMILTON HEIGHTS, HAMILTON SOUTHEASTERN, NOBLESVILLE, SHERIDAN, UNIVERSITY, WESTFIELD

#### -Hamilton County High School Football, Week 8-

Photos by Joshua Herd

(ABOVE LEFT) Westfield's Deacon King scored four touchdowns for the Shamrocks during their 46-12 win over Fishers on Friday. (ABOVE RIGHT) Fishers' Ryan Thembulembu ran for a 36-yard touchdown in the third quarter, then threw a TD pass in the fourth quarter.

# Shamrocks roll past Tigers in Hoosier Crossroads Conference bout

By RICHIE HALL

sports@readthereporter.com

FISHERS – For the second consecutive week, the Westfield football team joined the 40-plus club.

Points, that is. The Class 6A No. 2 Shamrocks had another solid week on offense, totaling over 500 yards combined rushing and passing as they beat Fishers 46-12 in a Hoosier Conference Crossroads game at the Tigers' Everwise Credit Union Field.

Westfield gained 352 with a huge play just a minute and a half into the game. Junior Deacon King scored the Rocks' first touchdown with a 77-yard run into the end zone. It would be the first of many highlights for the highly-recruited King during the game.