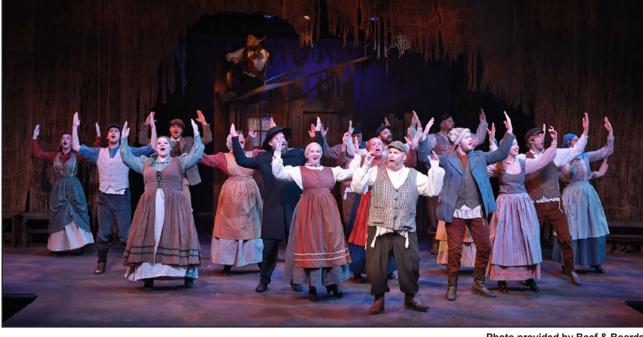

December 31

NickelPlateExpress.com

The villagers of Anatevka sing "Tradition" in Fiddler on the Roof, now on stage at Beef & Boards Dinner Theatre. Performances continue through Nov. 24.

# Fiddler on the Roof tradition returns to Beef & Boards

#### Two performances added due to demand

The REPORTER

In a true celebration of tradition, Beef & Boards Dinner Theatre's 2024 Season concludes with Fiddler on the Roof, now on stage.

heartwarming, This nine-time Tony Award-winning musical marks its 60th Anniversary this year, and the show has created such demand that two shows have just been added.

Photos provided by Beef & Boards

(ABOVE LEFT) Doug Stark reprises his favorite role, that of Tevye in Fiddler on the Roof, now on stage at Beef & Boards Dinner Theatre. (ABOVE RIGHT, from left) Chava (Sadie Cohen), Tzeitel (Jennifer Preston), and Hodel (Isabella Agresta) sing "Matchmaker."