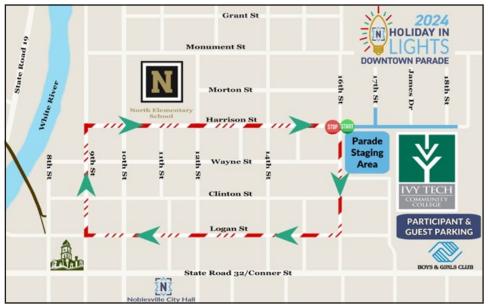

#### Noblesville's Holiday in Lights Parade set for Dec. 7

#### The REPORTER

Noblesville city officials have announced the second Holiday in Lights Parade, which will be held on Saturday, Dec. 7 beginning at 6:30 p.m.

"Last year's parade brought our community together for a night of holiday celebration, and we look forward to bringing even more holiday cheer this year to our downtown," Mayor Chris Jensen said. "This event is a great opportunity for everyone to show their holiday spirit and support our downtown businesses."

The parade route will start at 16th and Harrison streets and travel south on 16th right on Harrison Street to end at Ivy Tech's parking lot.

Public safety and Ham-

together to provide a lit and safe parade route. Any non-motorized entry needs to have reflective material or glow sticks/bracelets on any walkers to ensure their safety during the parade.

To encourage the holiday spirit, the Holiday in Lights Parade will include awards for the best holiday-themed entry, best use of lights, and most hometown-inspired. City departments also will compete against one another for a decoration award. Santa Claus will be the last entry in the parade, and participants should not include him in their float.

Registration is \$25 per Street to Logan Street, turn entry and will be accepted right on 9th Street, and turn until Monday, Dec. 2. Parade forms can be completed online at cityofnoblesville. org/parade. Like other city ilton County Emergency parades, entry fees will be

Management are working waived for all nonprofit and youth organizations that want to participate. Please make checks payable to the City of Noblesville. Completed forms may be mailed with payment to Holiday in Lights Parade, Noblesville City Hall, 16 S. 10th St., Noblesville. Forms also may be emailed to rherrington@ noblesville.in.gov.

> Check-in will take place starting at 5:15 p.m. Dec. 7 at the Hamilton County-Ivy Tech Community College campus. Participants should enter the parking lot from North 17th Street or Harrison Street. Volunteers will be onsite to help stage vehicles to exit the parking lot's North Entrance. The Ivy Tech Community College parking lot will also serve as the destaging area and meeting point for participants and families after the parade.