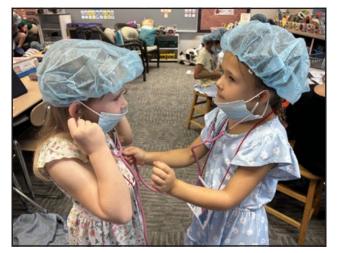

# Is there a doctor in the house?

First graders at Carey Ridge Elementary School in Westfield celebrated the end of their reading knowledge unit about body systems with a morning of fun and "clinical" rotations. Editor's note: We aren't certain, but after asking around, we think this could be the youngest batch of medical students in history! (Photos provided by Westfield Washington Schools)