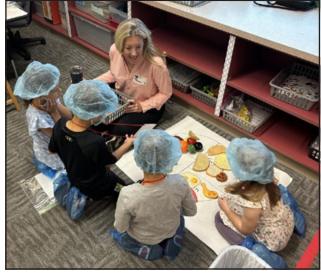

# Is there a doctor in the house?

First graders at Carey Ridge Elementary School in Westfield celebrated the end of their reading knowledge unit about body systems with a morning of fun and "clinical" rotations. Editor's note: We aren't certain, but after asking around, we think this could be the youngest batch of medical students in history! (Photos provided by Westfield Washington Schools)