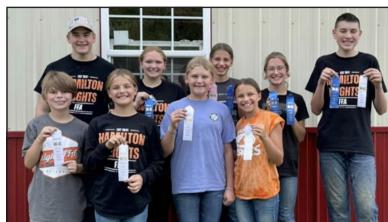

#### Soils-

from Page 1

Taking home first-place honors in the junior division, the Hamilton Heights FFA Juniors 1 team, consisting of Annie Sheller (1st Individual), Jackson Fite (3rd Individual), Hallie Sheller (4th Individual), and Kaylee Smith (11th Individual), advance to state level competition.

HHMS Juniors 2, consisting of Davie Sheller (6th Individual), Abby Sheller (9th Individual), James Fenelon (12th Individual), and Zoe Kincaid (13th Individual), also performed well, placing third in the junior division.

(ABOVE LEFT) Hamilton Heights Middle School's Junior 2nd team brought home the third-place ribbon from the Shelby County Soils Judging contest. Team members included (from left) Abby Sheller, James Fenelon, Davie Sheller, and Zoe Kincaid. (ABOVE RIGHT) Hamilton Heights middle school and high school students who participated in the recent Soils Judging contest in Shelby County included (back row, from left) Marshall Frye (HHHS), Kaylee Smith, Hallie Sheller, Annie Sheller, and Jackson Fite; (front row, from left) James Fenelon, Abby Sheller, Zoe Kincaid, and Davie Sheller.