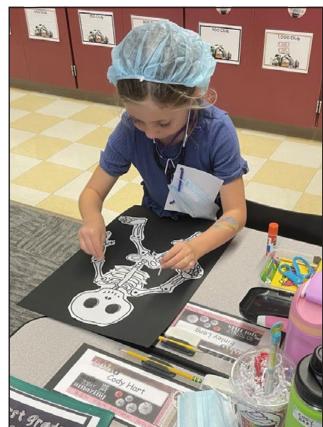

# Is there a doctor in the house?

First graders at Carey Ridge Elementary School in Westfield celebrated the end of their reading knowledge unit about body systems with a morning of fun and "clinical" rotations. Editor's note: We aren't certain, but after asking around, we think this could be the youngest batch of medical students in history! (Photos provided by Westfield Washington Schools)