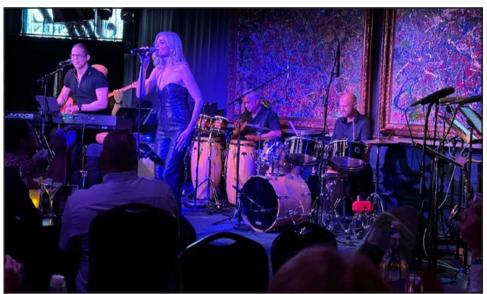

**Photo by Larry Goshen** A University of Arkansas grad, Pavel also earned a masters from Eastern Kentucky University and a doctorate from the University of Wisconsin-Madison. In the background, saxophonist Rich Cohen.

Pavel Polanco-Safadit (far left) leads Latin jazz band Direct Contact during a recent gig at The Jazz Kitchen. "I've known Pavel for almost 10 years, and he's changed my life. I have had quite the journey over the last seven years performing with him. I am learning so much. I am very lucky to be in Pavel's world," says singer Leah Crane (center). Playing percussion are Gerardo Becerra (congas) and Matt McGraw (drums).