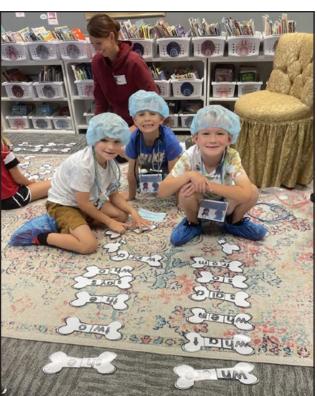

# Is there a doctor in the house?

First graders at Carey Ridge Elementary School in Westfield celebrated the end of their reading knowledge unit about body systems with a morning of fun and "clinical" rotations. Editor's note: We aren't certain, but after asking around, we think this could be the youngest batch of medical students in history! (Photos provided by Westfield Washington Schools)