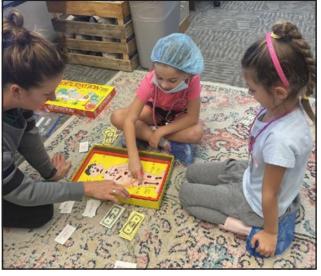

# Is there a doctor in the house?

First graders at Carey Ridge Elementary School in Westfield celebrated the end of their reading knowledge unit about body systems with a morning of fun and "clinical" rotations. Editor's note: We aren't certain, but after asking around, we think this could be the youngest batch of medical students in history! (Photos provided by Westfield Washington Schools)