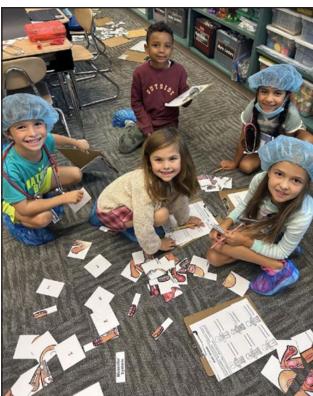

# Is there a doctor in the house?

First graders at Carey Ridge Elementary School in Westfield celebrated the end of their reading knowledge unit about body systems with a morning of fun and "clinical" rotations. Editor's note: We aren't certain, but after asking around, we think this could be the youngest batch of medical students in history! (Photos provided by Westfield Washington Schools)