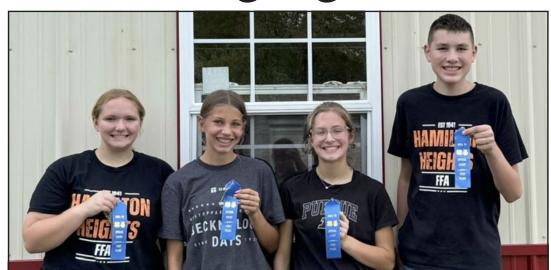

Photo provided

Members of the Hamilton Heights Juniors 1 first team advance to state for the Soils Judging contest. Team members include (from left) Kaylee Smith, Hallie Sheller, Abby See Soils... Page 2 Sheller, and Jackson Fite.