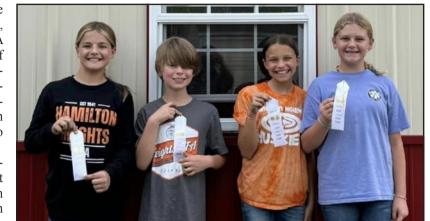

# HHMS Junior Team advances to State Soils Judging Contest

#### The REPORTER

Two Hamilton Heights Middle School teams and a senior from Hamilton Heights High School recently competed in the Area 6 Soils Judging Competition held in the Shelby County area.

Soils judging involves members demonstrating their understanding of soil physical properties and corresponding best use management practices for farmland use and/or home site development. Members are tested on their abilities to determine soil texture, drainage, slope, and determine if the site is eligible for various uses. While at the area contest, students judged four different holes.

Photo provided

Members of the Hamilton Heights Juniors 1 first team advance to state for the Soils Judging contest. Team members include (from left) Kaylee Smith, Hallie Sheller, Abby See Soils... Page 2 Sheller, and Jackson Fite.