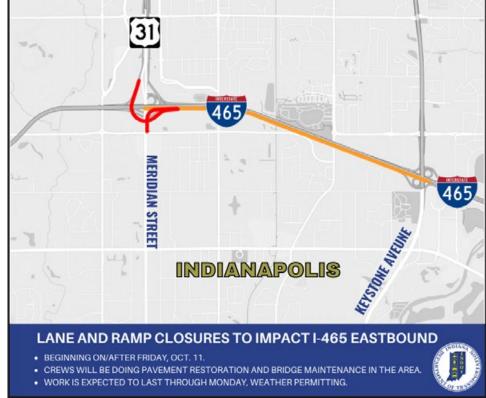

#### Lane & ramp closures to impact I-465 eastbound near Carmel

#### The REPORTER

The Indiana Department of Transportation has announced plans for lane closures on Interstate 465 eastbound on the north side of Marion

As of Friday evening, Oct. 11, crews have reduced I-465 eastbound between Meridian Street/ U.S. 31 and Keystone Avenue to a single lane. The entrance ramps from Meridian Street/U.S. 31 to eastbound I-465 are closed.

The closures will allow crews to safely complete pavement restoration, bridge deck patching and joint repairs. Work is expected to last until Monday but is weather-dependent and subject to

INDOT reminds drivers to consider worker

using caution and avoid- traveling in and near work er-dependent, and schedsafety by slowing down, ing distractions when zones. All work is weath- ules are subject to change.