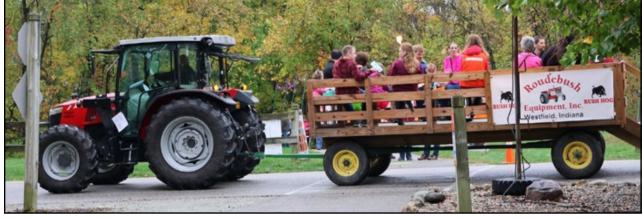

# Spooky family fun at Ghoul Creek Park

Last Thursday, Hamilton County Parks & Recreation welcomed families for the annual Little Haunt on the Prairie at Ghoul Creek Park. The window in between the light rain showers allowed families and little ones to enjoy a variety of fun fall activities, both entertaining and educational. More than 900 guests attended. There were snakes in the Cool Creek Park Nature Center auditorium and birds of prey in the greenhouse. There was a Stay-Puft Marshmallow Man inflatable looming over the Circle City Ghostbusters and their tricked-out vehicle, as well as the Sanderson Sisters from "Hocus Pocus" wandering around. Non-stop wagon rides, visual displays, loads of tasty eats and sweets, fire eating and bed of nails presentations, a DJ, rock wall climbing, a photo booth, balloon animals, and face painting were some of the features that were present at the event. (Photos provided by Hamilton County Parks)