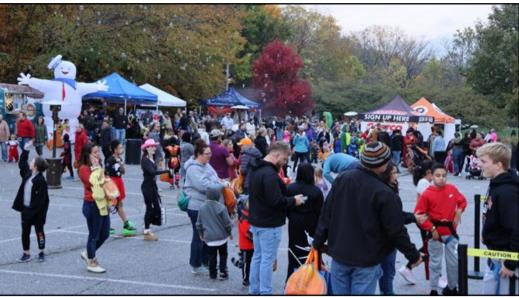

# Spooky family fun at Ghoul Creek Park

Last Thursday, Hamilton County Parks & Recreation welcomed families for the annual Little Haunt on the Prairie at Ghoul Creek Park. The window in between the light rain showers allowed families and little ones to enjoy a variety of fun fall activities, both entertaining and educational. More than 900 guests attended. There were snakes in the Cool Creek Park Nature Center auditorium and birds of prey in the greenhouse. There was a Stay-Puft Marshmallow Man inflatable looming over the Circle City Ghostbusters and their tricked-out vehicle, as well as the Sanderson Sisters from "Hocus Pocus" wandering around. Non-stop wagon rides, visual displays, loads of tasty eats and sweets, fire eating and bed of nails presentations, a DJ, rock wall climbing, a photo booth, balloon animals, and face painting were some of the features that were present at the event. (Photos provided by Hamilton County Parks)