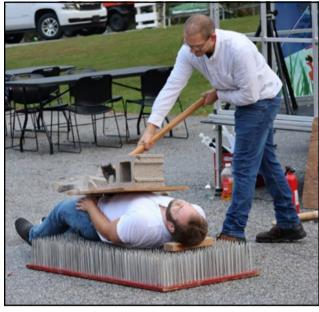

# Spooky family fun at Ghoul Creek Park

Last Thursday, Hamilton County Parks & Recreation welcomed families for the annual Little Haunt on the Prairie at Ghoul Creek Park. The window in between the light rain showers allowed families and little ones to enjoy a variety of fun fall activities, both entertaining and educational. More than 900 guests attended. There were snakes in the Cool Creek Park Nature Center auditorium and birds of prey in the greenhouse. There was a Stay-Puft Marshmallow Man inflatable looming over the Circle City Ghostbusters and their tricked-out vehicle, as well as the Sanderson Sisters from "Hocus Pocus" wandering around. Non-stop wagon rides, visual displays, loads of tasty eats and sweets, fire eating and bed of nails presentations, a DJ, rock wall climbing, a photo booth, balloon animals, and face painting were some of the features that were present at the event. (Photos provided by Hamilton County Parks)