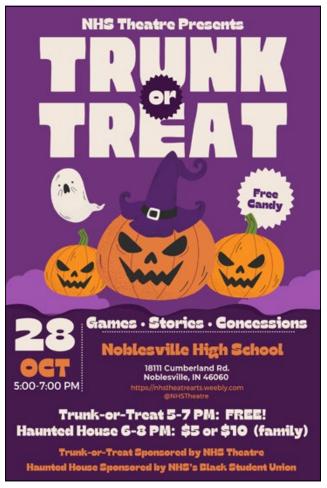

# **Community News**

NHS Theatre to put on Trunk-or-Treat

Join Noblesville High School Theatre from 5 to 7 p.m. on Saturday, Oct. 28 in the NHS Gate 1 parking lot (by the flagpole) off Cumberland Road for Trunk-

This is a free event where kids can trick-or-treat, play games, hear scary stories, and pose at the photo booth. Concessions will be available for purchase, and the NHS Black Student Union will also provide a Haunted House just inside Gate 1 (\$5 per child or \$10 per family).

Follow NHS Theatre on Instagram (@nhstheatre); in the event that inclement weather affects the event, a cancellation will be posted there.

**Click here** for more information on the Trunk-or-Treat event.