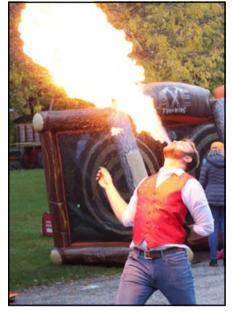

# Spooky family fun at Ghoul Creek Park

Last Thursday, Hamilton County Parks & Recreation welcomed families for the annual Little Haunt on the Prairie at Ghoul Creek Park. The window in between the light rain showers allowed families and little ones to enjoy a variety of fun fall activities, both entertaining and educational. More than 900 guests attended. There were snakes in the Cool Creek Park Nature Center auditorium and birds of prey in the greenhouse. There was a Stay-Puft Marshmallow Man inflatable looming over the Circle City Ghostbusters and their tricked-out vehicle, as well as the Sanderson Sisters from "Hocus Pocus" wandering around. Non-stop wagon rides, visual displays, loads of tasty eats and sweets, fire eating and bed of nails presentations, a DJ, rock wall climbing, a photo booth, balloon animals, and face painting were some of the features that were present at the event. (Photos provided by Hamilton County Parks)