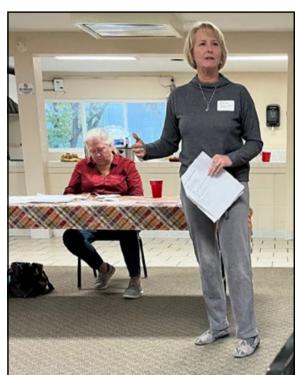

# Dr. Mundy to Sheridan community: It's a great time to be a Blackhawk

By MARY & **ZÓSHA ROBERSON** 

For The Reporter

On Oct. 3 and 10, Sheridan Community Schools Superintendent Dr. Dave Mundy played host to two breakfast presentations for area business leaders and elected officials to share the great things happening at Sheridan Community Schools, particularly Sheridan High School, although Mundy added, "I could talk all day about the elementary and middle school, as well."

Since Oct. 1, he has shared this information with over a dozen different groups. In conversations with the over 200 participants, Mundy shared, "We are succeeding in so many ways," then outlined Blackhawk success stories.

of not just success in wins, but

Photo provided by Sheridan Community Schools Superintendent Dr. Dave Mundy speaks with a group of Sheridan community members about the ongoing achievements of the school system.