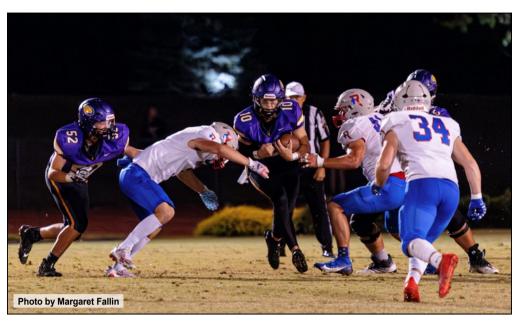

NOBLESVILLE, CARMEL, WESTFIELD, SHERIDAN, HAMILTON HEIGHTS, FISHERS, UNIVERSITY, GUERIN CATHOLIC, HAMILTON SOUTHEASTERN

(Left) Guerin Catholic quarterback Ryan Zimmerman (10) has thrown for 1,426 yards and 15 touchdowns for the Golden Eagles this season. (Right) Hamilton Heights' Michael Cain (center) picks up a fumble during the Huskies' Sept. 22 game with Twin Lakes. Cain leads the county in sacks this season with nine.