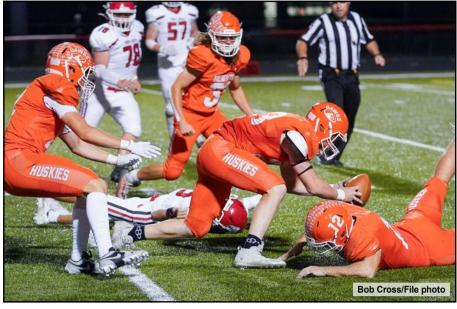

NOBLESVILLE, CARMEL, WESTFIELD, SHERIDAN, HAMILTON HEIGHTS, FISHERS, UNIVERSITY, GUERIN CATHOLIC, HAMILTON SOUTHEASTERN

(Left) Guerin Catholic quarterback Ryan Zimmerman (10) has thrown for 1,426 yards and 15 touchdowns for the Golden Eagles this season. (Right) Hamilton Heights' Michael Cain (center) picks up a fumble during the Huskies' Sept. 22 game with Twin Lakes. Cain leads the county in sacks this season with nine.