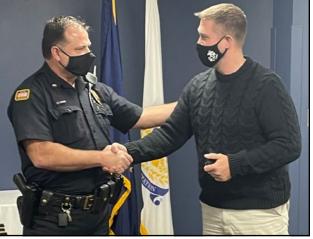

## Noblesville Police Det. Bunch retires after 25 years of service to department

#### The REPORTER

On Wednesday, the Noblesville Police Department (NPD) said goodbye and happy retirement to Detective John Bunch.

Det. Bunch was a certified fraud examiner, financial crimes investigator, certified hostage negotiator, and veteran officer with over 25 years of experience in law enforcement. During his career, he has been in-Task Force and has worked irreplaceable.

Photo provided

Noblesville Police Chief John Mann (left) congratulates Detective John Bunch on his retirement after 25 years of service.

News & Views