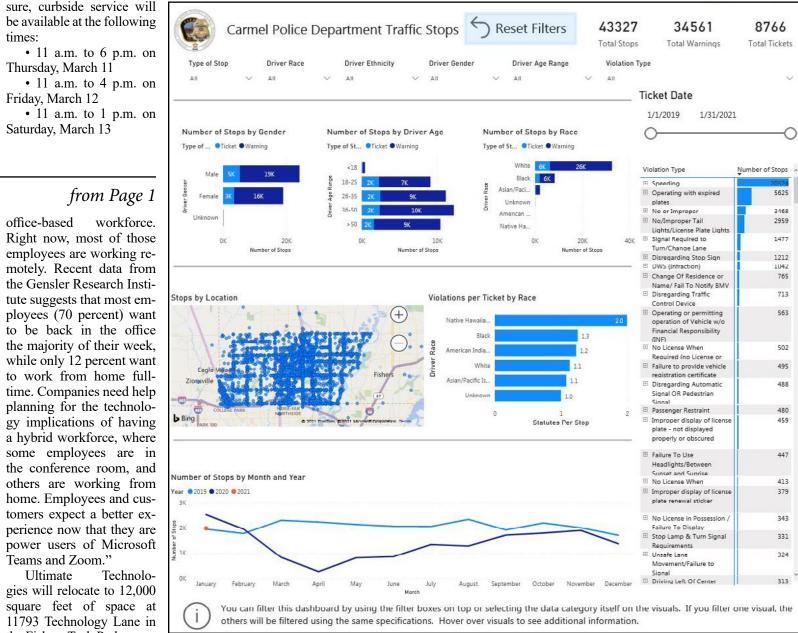

#### Carmel Police Department unveils Feeling helpless in the new online Traffic Stop Dashboard Sandwich Generation COVID-19 COLUMNIST

**Chris Jeter** 

#### The REPORTER

The Carmel Police Department (CPD) has announced the release of the Traffic Stop Dashboard. This web-based portal gives citizens the opportunity to view statistics on traffic stops made by Carmel police officers, as well as the number of warnings and citations written.

Additionally, the dashboard enables the user to

filter the traffic stop information using any combination of several categories, such as: Type of Stop, Driver Race, Driver Ethnicity, Driver Gender, Driver Age Range, and Violation Type.

The Traffic Stop Dashboard was created in collaboration with KSM Consulting, who worked with a community focus group to

Photo provided

Traffic stop statistics can be filtered using See *Traffic*... Page 4 several categories on the new online dashboard.